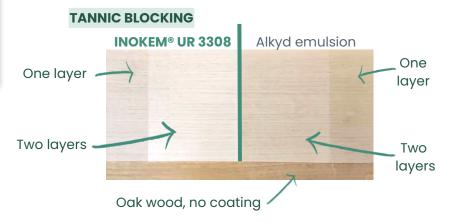

## Inokem® UR 3308 — WB acrylic Wood penetration 100 90 Chemical resistance Outdoor durability Tannic blocking