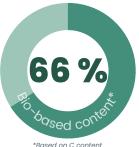

## **INOKEM® UR 3308**

Water-based polyurethane alkyd

Chemical resistance

**Flexibility** 

Water uptake

**Wood penetration** 

WB INOKEM® UR 3308

**PROPERTIES** 